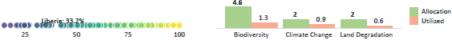

#### **GEF-8 Allocations and Commitments**

Liberia has utilized 33.2 percent of its STAR resources and has \$5.8 million available for use out of its \$8.6 million allocation. This utilization rate is lower than the average of GEF countries standing at 62.9 percent.

#### Utilization of STAR resources

Each dot represents the share of allocated STAR resources utilized by country.

Utilization of resources in \$m by focal area.

#### Utilization of STAR resources

Each dot represents the share of allocated STAR resources utilized by country.

Utilization of resources in \$m by focal area.

0 25 50 75 100