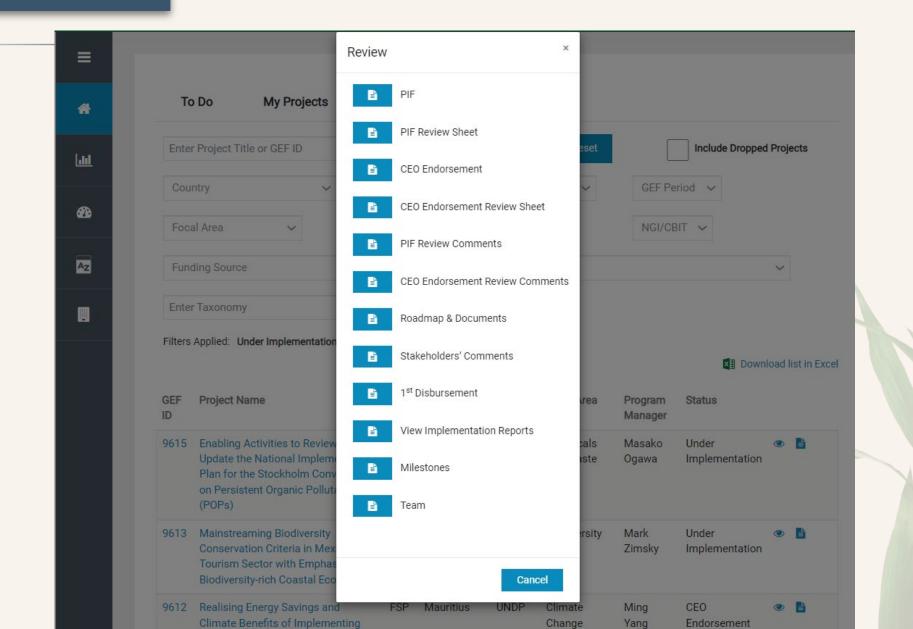

### WHAT YOU WILL SEE INSIDE

- Entry fields and review sheets aligned to programming strategy, policies, financing and operations
  - ✓ To help match project proposals to the agenda of the Partnership
  - ✓ Being **updated** for GEF-8 and **streamlined** as we speak
- Reservoir of information on project portfolio –with reports, finger-tip access
  - ✓ Drop down menus to access documents (PIFs, PFDs, PIRs, Review Sheets, etc.) and other information
  - ✓ Search feature with filters to enable access across the project portfolio
  - ✓ Reporting features to access and generate reports on updated information on all projects.

## **DROP-DOWN MENUS**