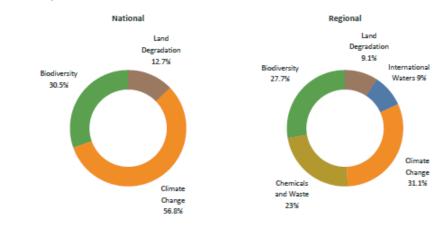

#### Distribution by Focal Area

### Distribution by focal areas:

- Biodiversity
- Land Degradation
- International Waters
- Climate Change
- Chemicals & Waste