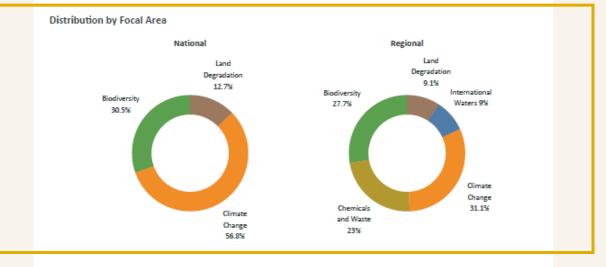

#### Distribution by Focal Area

### Distribution by focal areas:

- Biodiversity
- Land Degradation
- International Waters
- Climate Change
- Chemicals & Waste