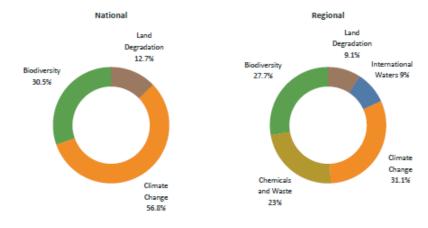

#### Distribution by Focal Area

### Distribution by focal areas:

- Biodiversity
- Land Degradation
- International Waters
- Climate Change
- Chemicals & Waste