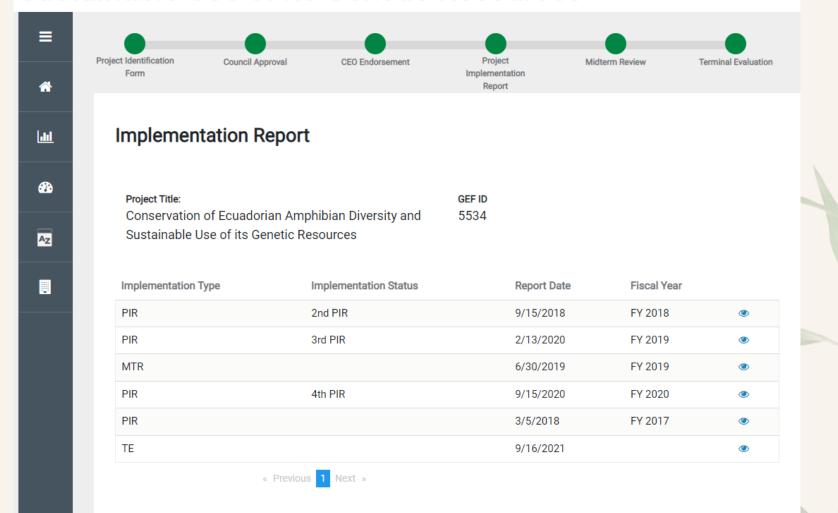

### IMPLEMENTATION REPORTS

# Conservation of Ecuadorian Amphibian Diversity and Sustainable Use of its Genetic Resources

• Accessing the Portal: <a href="https://gefportal.worldbank.org">https://gefportal.worldbank.org</a>

Help and Support