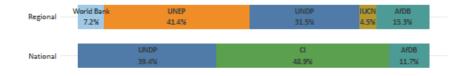

io of projects across GEF-managed Trust Funds

|                         | Number | GEF financing (\$m) | Co-financing ratio (X:1) |
|-------------------------|--------|---------------------|--------------------------|
| GEF TRUST FUND          |        |                     |                          |
| National projects       | 7      | 14.4                | 8.2                      |
| Regional projects       | 20     | 186.7               | 3.9                      |
| GEF-MANAGED TRUST FUNDS |        |                     |                          |
| LDCF projects           | 1      | 8.9                 | 1.3                      |
| SCCF projects           | 0      | 0.0                 |                          |

#### Distribution by Focal Area



#### Distribution by Agency



#### Progress

|                   | Key indic             | ators              | Projects rated Moderately Satisfactory or above |                          |  |  |  |  |
|-------------------|-----------------------|--------------------|-------------------------------------------------|--------------------------|--|--|--|--|
|                   | Disbursement rate (%) | Average age (year) | Implementation progress (%)                     | Development outcomes (%) |  |  |  |  |
| National projects | 6                     | 4                  | 100                                             | 100                      |  |  |  |  |
| Regional projects | 36                    | 8                  | 100                                             | 57                       |  |  |  |  |

##