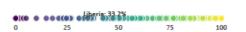

#### **GEF-8 Allocations and Commitments**

Liberia has utilized 33.2 percent of its STAR resources and has \$5.8 million available for use out of its \$8.6 million allocation. This utilization rate is lower than the average of GEF countries standing at 62.9 percent.

#### Utilization of STAR resources

Each dot represents the share of allocated STAR resources utilized by country.

Utilization of resources in \$m by focal area.