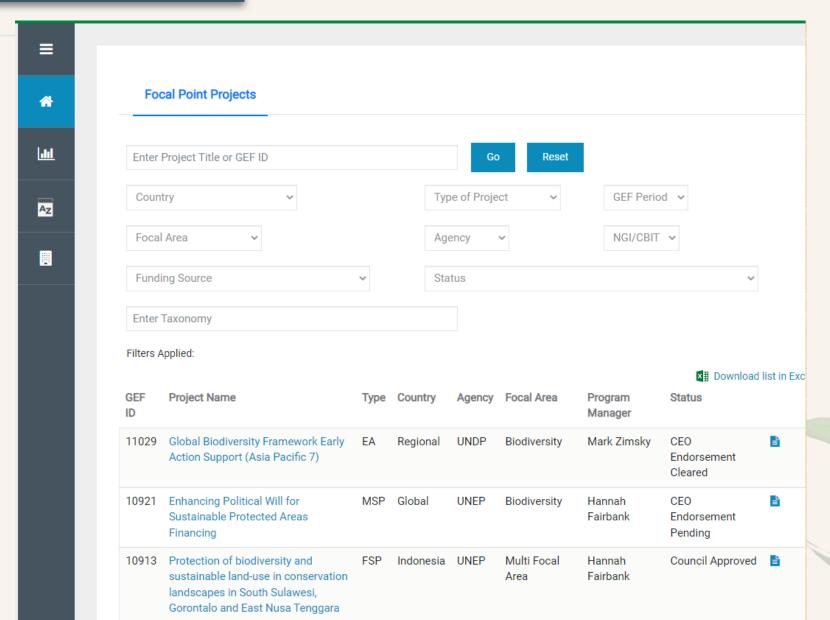

## Country Factsheet - List of Projects by Status

### Country factsheet page

The country factsheet page is ready to be read from the GEF Portal and it can be downloaded or printed directly.