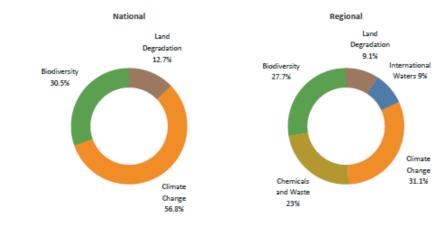

#### Distribution by Focal Area

### Distribution by focal areas:

- Biodiversity
- Land Degradation
- International Waters
- Climate Change
- Chemicals & Waste