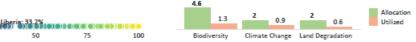

#### **GEF-8 Allocations and Commitments**

Liberia has utilized 33.2 percent of its STAR resources and has \$5.8 million available for use out of its \$8.6 million allocation. This utilization rate is lower than the average of GEF countries standing at 62.9 percent.

#### Utilization of STAR resources

Each dot represents the share of allocated STAR resources utilized by country.

Utilization of resources in \$m by focal area.

#### Utilization of STAR resources

Each dot represents the share of allocated STAR resources utilized by country.

Utilization of resources in \$m by focal area.

0 25 50 75 100